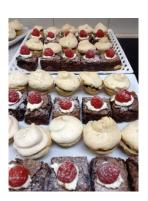

## Dessert Canapés Menu

Seasonal fruit skewers Double chocolate brownies with fresh raspberry and cream Tangy lemon tartlets Mini treacle tarts Baby strawberry Pavlovas Grape & blue cheese skewers Lemon posset with almond biscuit Chocolate cups with edible glitter Cup of Coffee and Bailey's mousse Traditional sherry trifle Meringues with chestnut cream Dolce latte and fig skewers Walnut biscuit with goat's cheese and chilli jam Plum clafoutis Chocolate truffle torte Salted peanut and caramel sponge pudding Tropical fruit Pavlova **Apricot Bakewell tart** 